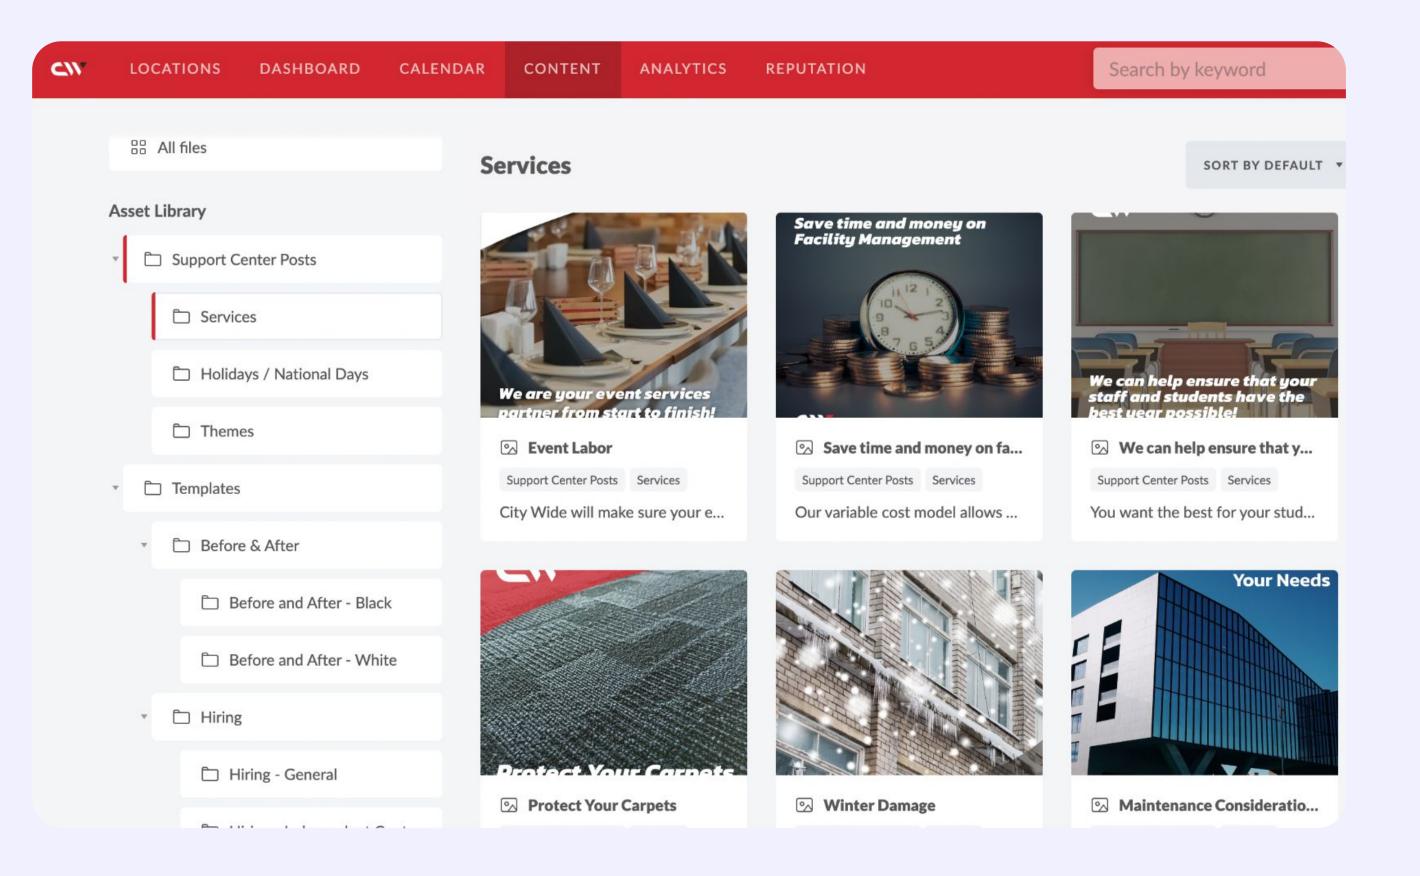

#### • Digital Asset Management

Franchisees now create better content faster with easy access to corporate digital assets. **Streamlined collaboration** with the head office and pre-set brand styles ensure consistency and improve social media awareness.