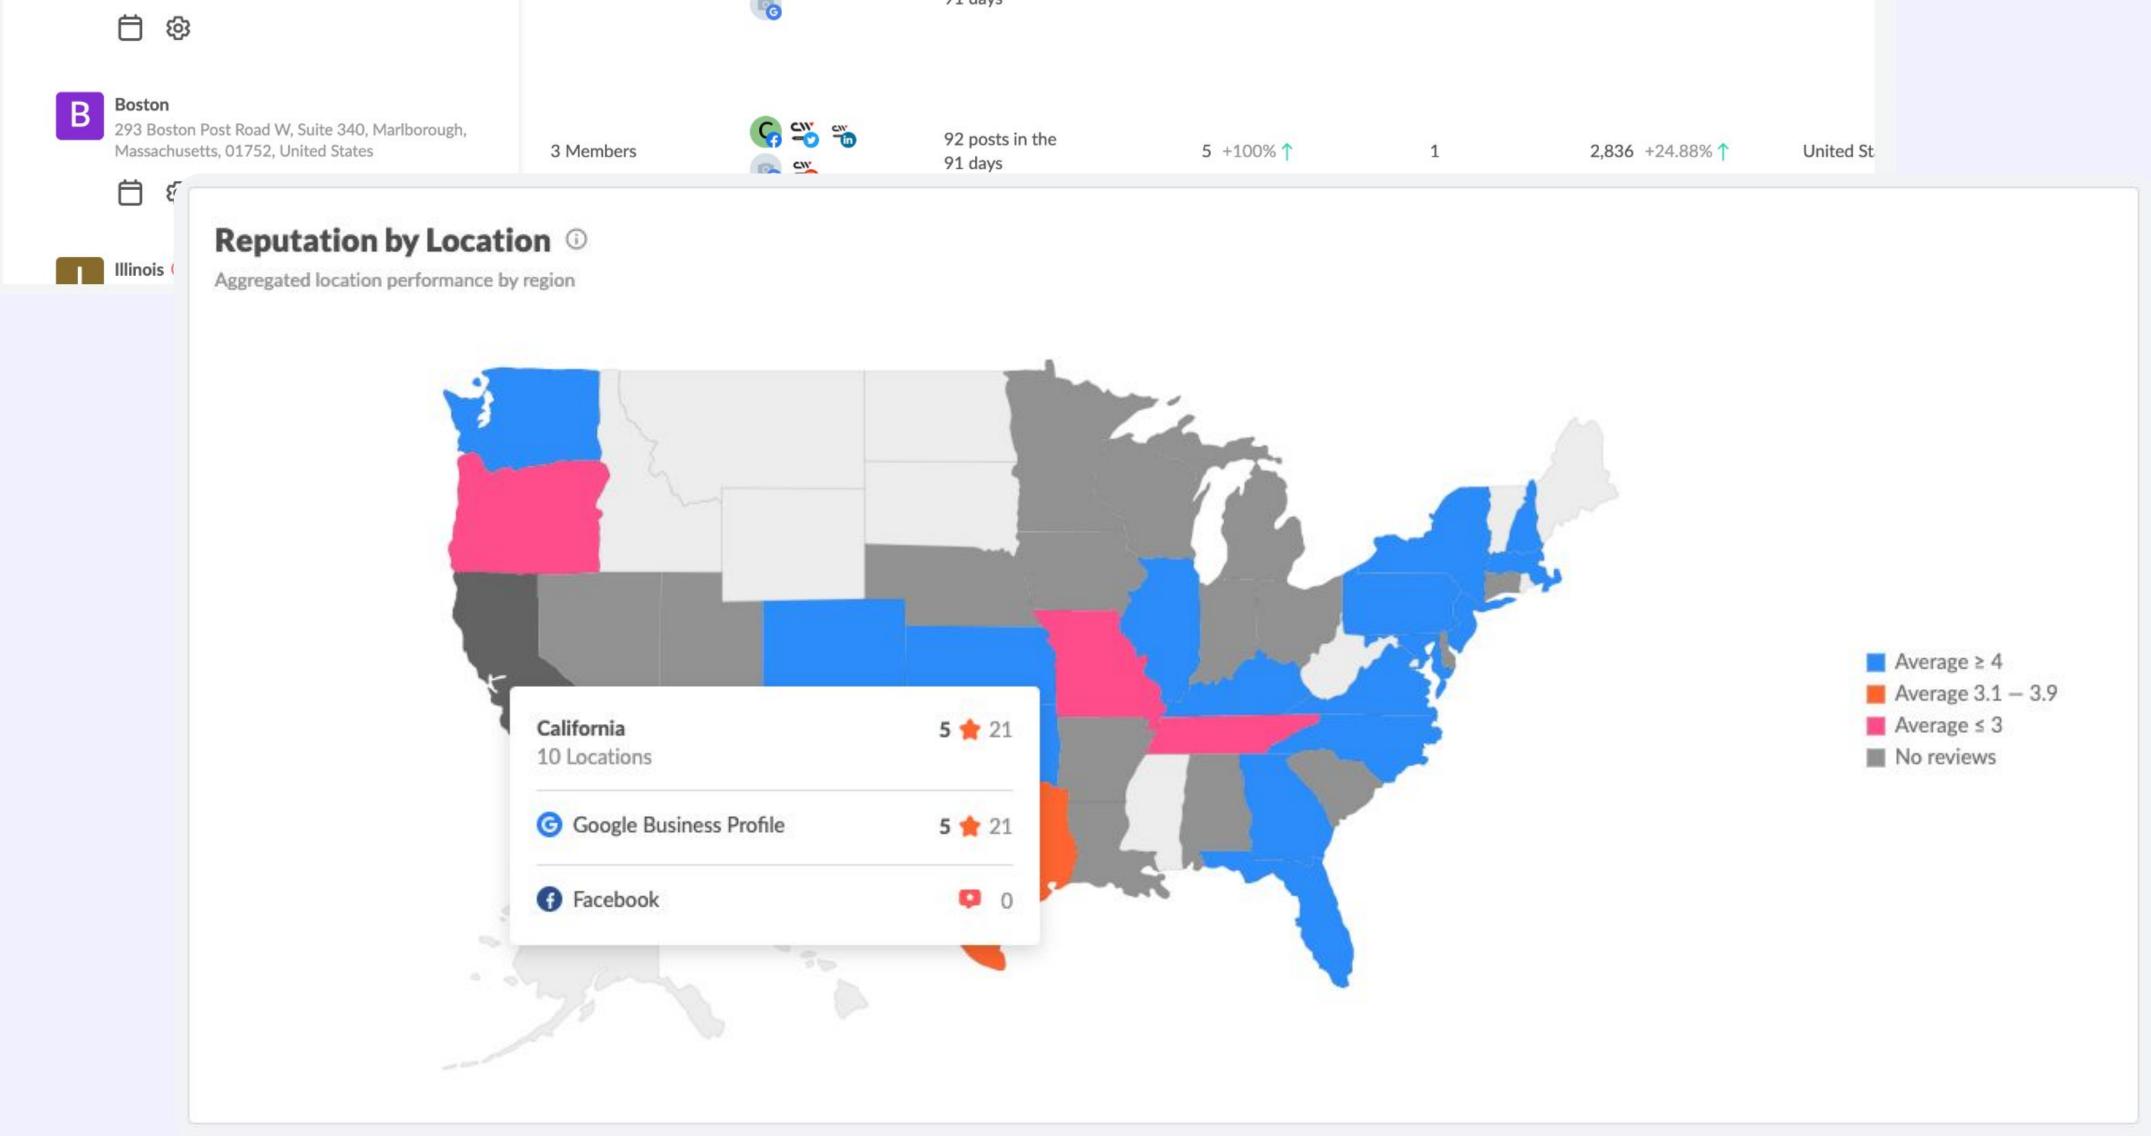

#### Insights on Local Marketing Performance

Before establishing specific marketing goals for City Wide, PromoRepublic conducted an **audit of brand's local marketing performance** across search, social media, listings, and reviews. We identified the areas that required improvement.

Additionally, City Wide assessed its performance across different locations and provided franchisees with valuable **insights and actionable suggestions** to enhance their visibility and growth.

| <b>C</b> \\\ | LOCATIONS                                     | DASHBOARD                                     | CALENDAR             | CONTENT              | ANALYTICS          | REPUTATION          |                             | Search by key          | yword                     | C CREATE POST                  | 🤹 <b>c</b> w |
|--------------|-----------------------------------------------|-----------------------------------------------|----------------------|----------------------|--------------------|---------------------|-----------------------------|------------------------|---------------------------|--------------------------------|--------------|
|              |                                               |                                               |                      |                      |                    |                     |                             | Data compared to De    | c 14, 2022 - Mar 13, 2023 | 3/14/2023 - 6/13/2023          | EXPORT       |
|              | <b>cations (96)</b><br>ations help organize p | ages and members for                          | your organization by | / grouping them base | ed on your busines | s needs             |                             | Search for Location    | INVITE MEMBERS            | = FILTER ADD LO                | CATION       |
|              | Name ↓↑                                       |                                               |                      | Members ↓†           | Page               | es ↓î               | Posts ↓↑                    | Average Star Rating ↓↑ | Number of<br>Reviews ↓↑   | Engagement ↓↑                  | Country ↓    |
| (            | *Home Office<br>15230 W. 105<br>United States | <b>e</b><br>ith Terrace, Lenexa, Ka           | nsas, 66219,         | 2 Members            |                    | <u>دی</u> دی        | 146 posts in the<br>91 days | 5 0%                   | 1                         | <b>8,646</b> +118.72% <b>↑</b> | United St    |
| 1            |                                               | oor Road, Suite 201, Na<br>215, United States | shville,             | 5 Members            | <b>دی</b>          | <b>G</b> - <b>*</b> | 183 posts in the<br>91 days | 1 +100% <b>↑</b>       | 1                         | <b>3,778</b> +96.06% <b>↑</b>  | United St    |